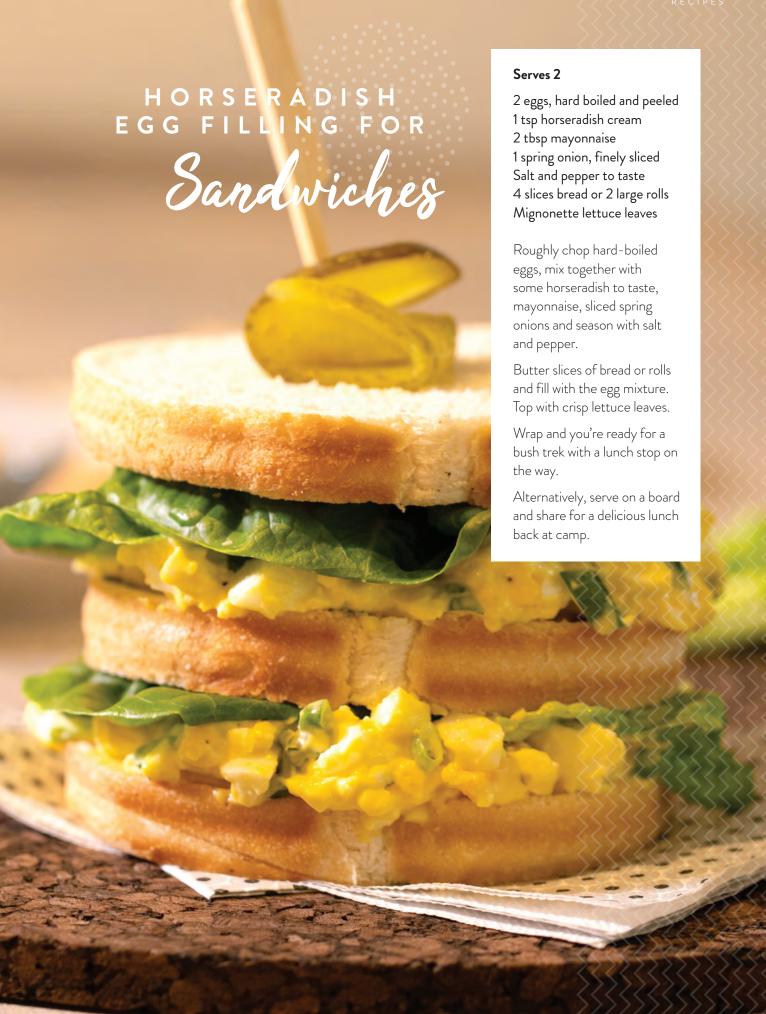

mon zest and a few blanched sugar snap peas split open.





BOILED, WHISKED,
STIRRED OR
SCRAMBLED - THE
SIMPLE EGG CAN
CREATE KITCHEN
WIZARDRY IN ALL
SORTS OF MAGICAL
WAYS YOU DIDN'T
THINK WERE POSSIBLE.
HERE ARE THREE OF
OUR FAVOURITE WAYS
TO CRACK THE YOLK.



QUICK ONE-POT Canbonara

#### Serves 1

80g fettuccine
2 middle rashers bacon, sliced
2 eggs
2 then grated Parmesan

2 tbsp grated Parmesan Salt and pepper to taste

Cook some fettuccine according to the packet directions, drain and set aside.

In the same pan, sauté sliced bacon 'til crisp. Add the fettuccine back into the pan and remove from the heat.

In a bowl, whisk together a couple of eggs and grated Parmesan.

Stir gently through the pasta and bacon. The residual heat will cook the sauce.

Season and serve immediately.









QUEENSLAND

## THE COLLECTIVE MARKETS

WHEN: FRIDAY 5PM TO 9PM, SATURDAY 10AM TO 9PM & SUNDAY 9AM TO 4PM

WHERE: SOUTH BANK, BRISBANE

WHAT: Held every weekend, the Collective Markets have become a stalwart for Brisbanites. An oasis of unique finds, the curated collection of stalls includes a range of goodies: photography, gifts, new and vintage clothing, and plenty of food stalls.

Brisbane Holiday Village (Top Holiday Parks, 13.4km)

COLLECTIVEMARKETS.COM.AU

#### **WESTERN AUSTRALIA**



#### BATHERS BEACH SUNSET MARKETS

WHEN: SATURDAYS

(DECEMBER TO MARCH) 5PM TO 9PM

WHERE: SOUTH BEACH, FREMANTLE

WHAT: The Bathers Beach
Sunset Markets, also known
as the South Beach Markets
in Fremantle, make the most
of balmy summer nights. This
vibrant little community event
has become popula