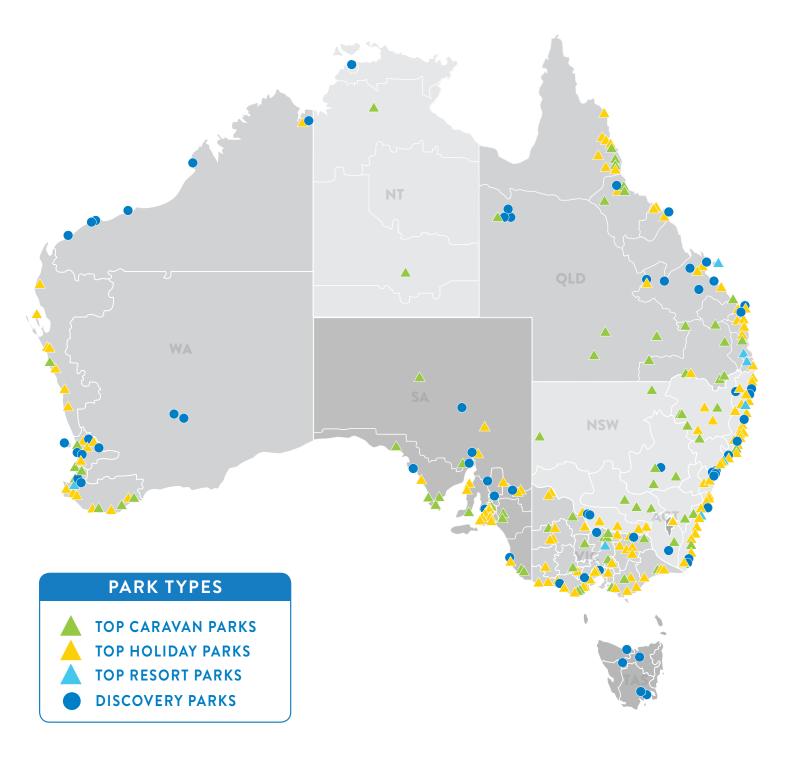

# AUSTRALIA'S LARGEST NETWORK OF PARKS

WE HAVE
OVER 270
PARKS
AROUND
AUSTRALIA

Whether you are planning a road trip, or looking for a destination holiday with the family - we have your next trip covered.