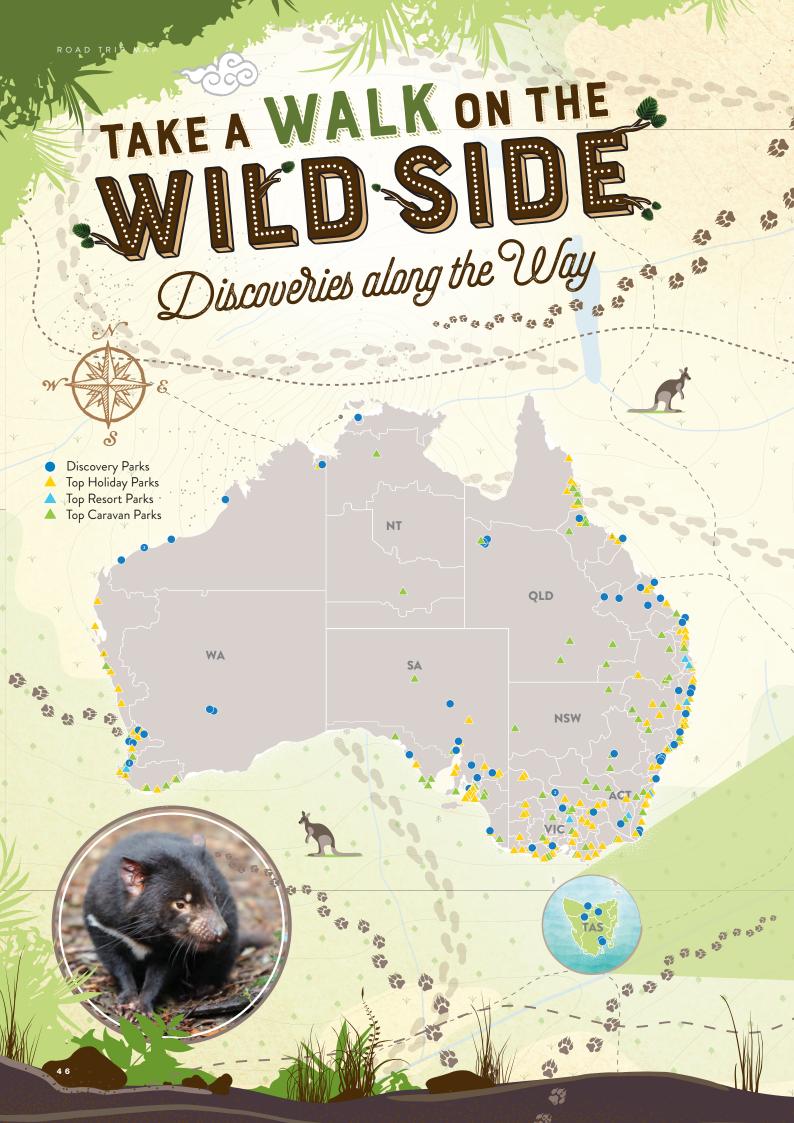

a loaf of bread."

His favourite part of life on the road? The journey. "I just like driving. Getting going again the next day. I don't find the driving hard. 90% of Australia is flat as a board. I don't get bored driving through the country because I was brought up in the bush. I'm driving through thinking 'how many cattle could I have in there'...my mind is going all the time wondering how people make a living off the land in different areas. I love driving through the flood plains, deserts, grazing and farming country, mountain ranges and looking at all of the different colours this land has to offer."

Bravo, Alan. We'll see you on the road.





WATCH Meet Alan, who's clocked up thousands of kilometres and dozens of ripper road stories to match. Watch video at >> www.bit.ly/gdaymag





A wild wonderland of rugged natural landscapes, sweeping vistas, abundant wildlife and enough Kodak moments to fill your memory cards and your memory banks - Tasmania is the ultimate island getaway.

Cross beautiful Bass Strait by plane or sea, and set foot in another world. Take to the mountains, curve around the coast, hike, stroll or hit the road by car. Whichever way you travel Tassie, you're sure to be wowed by mother nature at her best and the incredible food, wine, art, culture and people that call this island home.

We'll guide you through the mountainous countryside of the north, down through the middle, along the pristine east coast and eventually to Hobart and the rugged south.

## ISLAND ESCAPE





#### DEVONPORT

PENGUIN

HADSPEN

TASMANIA

HOBART

MORNINGTON-HOBART

BEAU