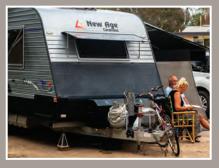

nter, the pair have travelled all

over the place. "Two years ago we went forteen months around Australia," Jan says. "That was our longest trip. We headed west towards Broome and travelled right around Australia. We've seen some marvelous, marvelous places."

Peter says they wouldn't be able to go for lengthy trips like this without their beloved home on wheels. "It's everything we need. We love it," he says. "I've had vans for seven or eight years, and this is only my second van."

The New Age Oz Classic van has all the bells and whistles you could possibly want, a new purchase for the pair four years ago from a caravan and camping show. "We wanted to upgrade because we knew we were going to do a few more big trips, and we did. Our big trip was around 30,000 kilometres," Peter says. "I







WHEN IT COMES TO COOKING, THERE'S NOT MUCH THEY CAN'T CRAFT IN THEIR CARAVAN KITCHEN.





had a Crusader before, which I really liked, and there was a new model coming out but it didn't get released on time. We ended up talking to New Age and we walked away with this," he says laughing.

When choosing their ideal van, Peter and Jan say it's all about the creature comforts. "We wanted a toilet and shower," Jan says. "You don't want to be getting up and out in the middle of the night to have a wee anymore," she says laughing. "We're just a little bit older now for that!"

The van also features a full-size fridge, fully-equipped kitchen, lots of clever storage and an air conditioner, which this lucky duo need for all their summertime holidays. "We've also got a satellite with us on the