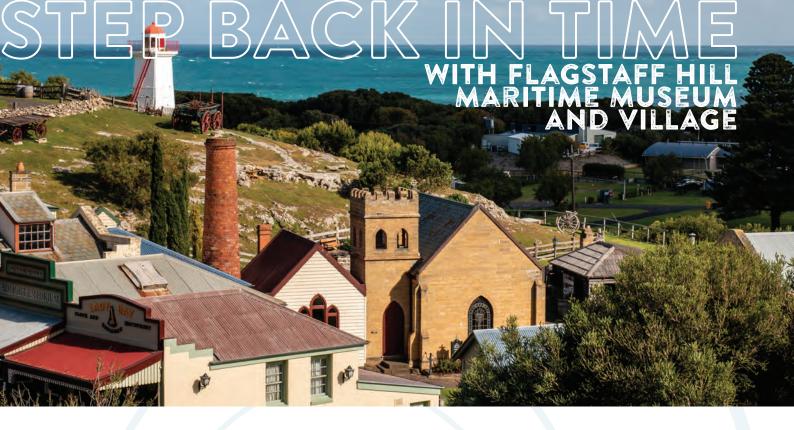

emmas and learn about the penguins. We even have a little penguin box, so we show you how we monitor them and teach you how we look after them. You'll also get to meet one of our fantastic education dogs Avis or Amor."

Learn more about the wildlife in beautiful Warrnambool and get your pooch fix at the same time. Trust us, the whole family will love meeting these fluffy beauties (you might even get a lick, too). The best part? All the funds from your visit go back to supporting the Maremmas and the project. ■

all year round. Prices start at \$5 for children.

>> www.warramboolpenguins.com.au

Nearest G'DAY Rewards Network affiliated parks:

Discovery Parks - Warrnambool



**WATCH** Meet the pooches that protect the famous penguins of Middle Island. Watch video at >> www.bit.ly/gdaymag



ne of the most history-rich, cultural epicentres of the Great Ocean Road trip, Warrnambool is home to its very own replica village: Flagstaff Hill. The tiny village is a recreation of what Warrnambool township would have looked like in the 19th century - a great way to experience first-hand what this iconic Victorian town was like and learn more about its colourful history.

"The village is really amazing, with 40 buildings set on 10 acres, with some original buildings in the mix of the replicas as well," Bethany Lewis says, destination and marketing coordinator at Warrnambool City Council. "We also have a maritime museum on site with lots of shipwreck artefacts from along the Great Ocean Road, including the famous Lock Ard Peacock."

While the museum and village can be visited throughou