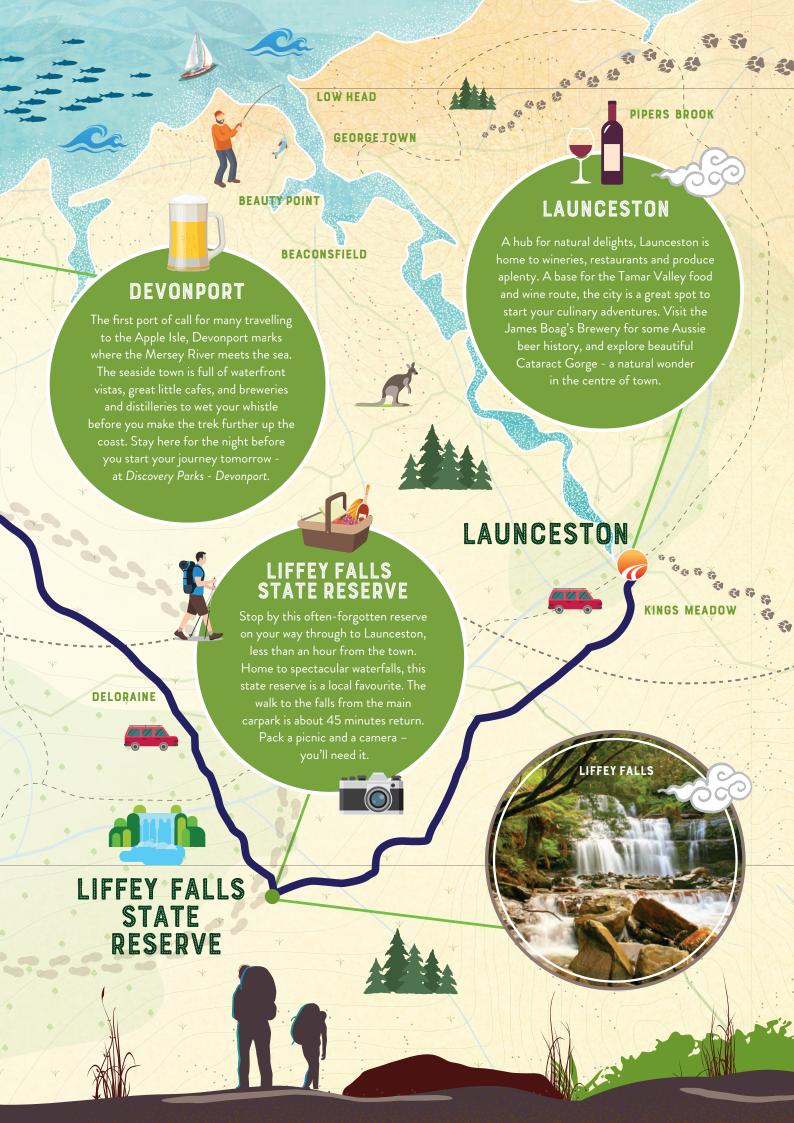

o hundreds of fairy penguins. Catch them on night tours

#### FERNDENE GORGE



#### DEVONPORT

LATROBE

#### **CRADLE**

Just a small trek inland from Penguin, Cradle Mountain is on the bucket list for the rugged peaks towering above the almost natural wonder, where you could be treated to snow or sunshine, and be greeted by the pademelons).



LIENA

**MOLE CREEK** 



CRADLE MOUNTAIN

### NORTHERN TASMA

An abundant produce-driven region, northern Tasmania is also home to some of the most spectacular landscapes and views the state has to offer. From sweeping valleys to rugged mountains and pristine coastline, the top end is full of surprises. Soak up the scenery, get off the beaten track, taste the local produce and rest your head at three of our parks.



CENTRAL PLATEAU CONSERVATION







# THE WORDS & PHOTOS ELLEN MORGAN FANTASTIC FOUR



THESE
FUN-LOVING
FRIENDS FROM
VICTORIA
SHARE
THEIR TIPS,
TRICKS AND
FAVOURITE
BITS OF A
GOOD OL'
GROUP
ROAD TRIP.

t doesn't get much better than rallying together the best crew for a caravanning convoy. These two couples from Victoria have done just that, meeting through their children and now continuing on their friendship with regular caravan trips around Victoria and beyond.

Annie, John, Rick and Joanne, all from Gippsland (VIC), are lovers of the road, planning as many trips as possible, from Daylesford to Port Fairy and Alexandra and everything in between. While most still work full-time, they make sure to fit in trips in between the working weeks. "We go out every couple of months lately," Annie says, "but quite often it's j