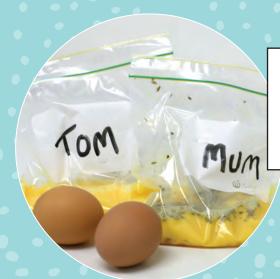

# **EGGS WITH A TWIST**

Get creative in the camp kitchen with the humble googie

REWARDS

HACKS + AUSSIE QUIZ + CROSSWORD + COLOURING IN + COMPETITIONS