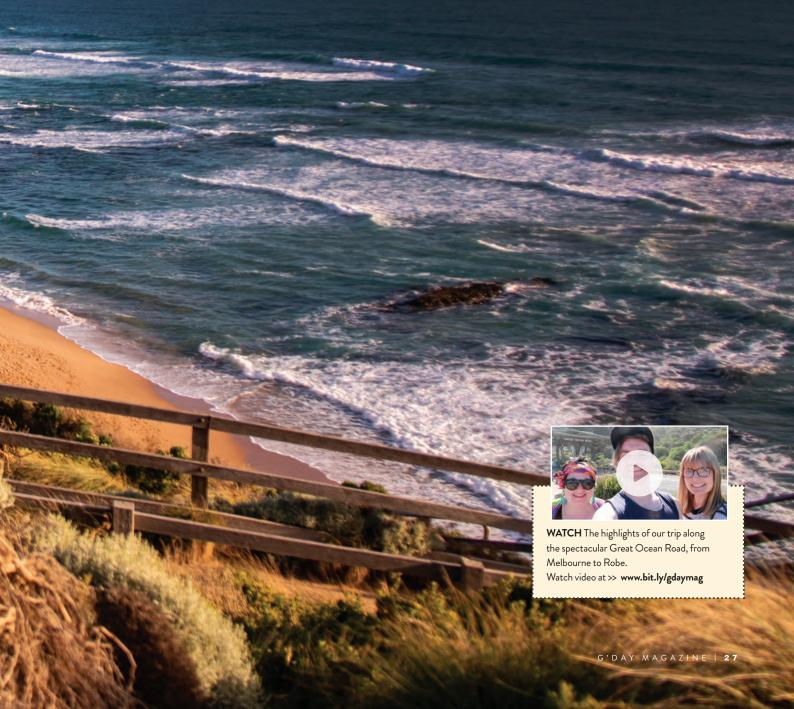

SCAPES.

The Great Ocean Road - it's the quintessential Aussie road trip. If you've grown up in Australia, you've likely navigated the well-travelled stretch with your family, and if you've not ticked it off, it's sure to be on your bucket list.

Whether you take the trek from Melbourne, or you venture east from South Australia, the views are hard to beat, and the pit stops along the way are a whole heap of fun for whatever type of convoy you've got in-tow. From Melbourne to Robe, the trip is only about nine hours' drive via the coast, but stop off along the way and you can make your trip as long as you like. So rally the kids, your best mates, the pooch or your favourite someone, and get on that Great Ocean Road. Stop for ice cream, take a hike and stay that extra night. It'll be GREAT.





he road from Melbourne to Adelaide via the coast is one of the most popular road routes in Australia - known to both locals and tourists alike. Vast stretches of road meander from hinterland and farming country out onto jaw-dropping cliff faces where the sea crashes into amber rock walls. Every twist and turn is breathtaking, and while some sections of the journey feel like the edge of the earth, the buzzing coastal towns that scatter the stretch will keep both your belly and cultural cup full.

The Great Ocean Road technically stretches from Torquay to Allansford (near Warrnambool) in Victoria, but many travellers now wrap the trip into one journey to encompass the coastline of South Australia, too. The heritage-listed road spans around 243 kilometres and is said to be the world's lar