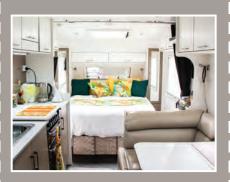

nd Australia," Jan says. "That was our longest trip. We headed west towards Broome and travelled right around Australia. We've seen some marvelous, marvelous places."

Peter says they wouldn't be able to go for lengthy trips like this without their beloved home on wheels. "It's everything we need. We love it," he says. "I've had vans for seven or eight years, and this is only my second van."

The New Age Oz Classic van has all the bells and whistles you could possibly want, a new purchase for the pair four years ago from a caravan and camping show. "We wanted to upgrade because we knew we were going to do a few more big trips, and we did. Our big trip was around 30,000 kilometres," Peter says. "I







WHEN IT COMES TO COOKING, THERE'S NOT MUCH THEY CAN'T CRAFT IN THEIR CARAVAN KITCHEN.





had a Crusader before, which I really liked, and there was a new model coming out but it didn't get released on time. We ended up talking to New Age and we walked away with this," he says laughing.

When choosing their ideal van, Peter and Jan say it's all about the creature comforts. "We wanted a toilet and shower," Jan says. "You don't want to be getting up and out in the middle of the night to have a wee anymore," she says laughing. "We're just a little bit older now for that!"

The van also features a full-size fridge, fully-equipped kitchen, lots of clever storage and an air conditioner, which this lucky duo need for all their summertime holidays. "We've also got a satellite with us on the road because we love our footy. When we went around Australia last year, we didn't miss a ga