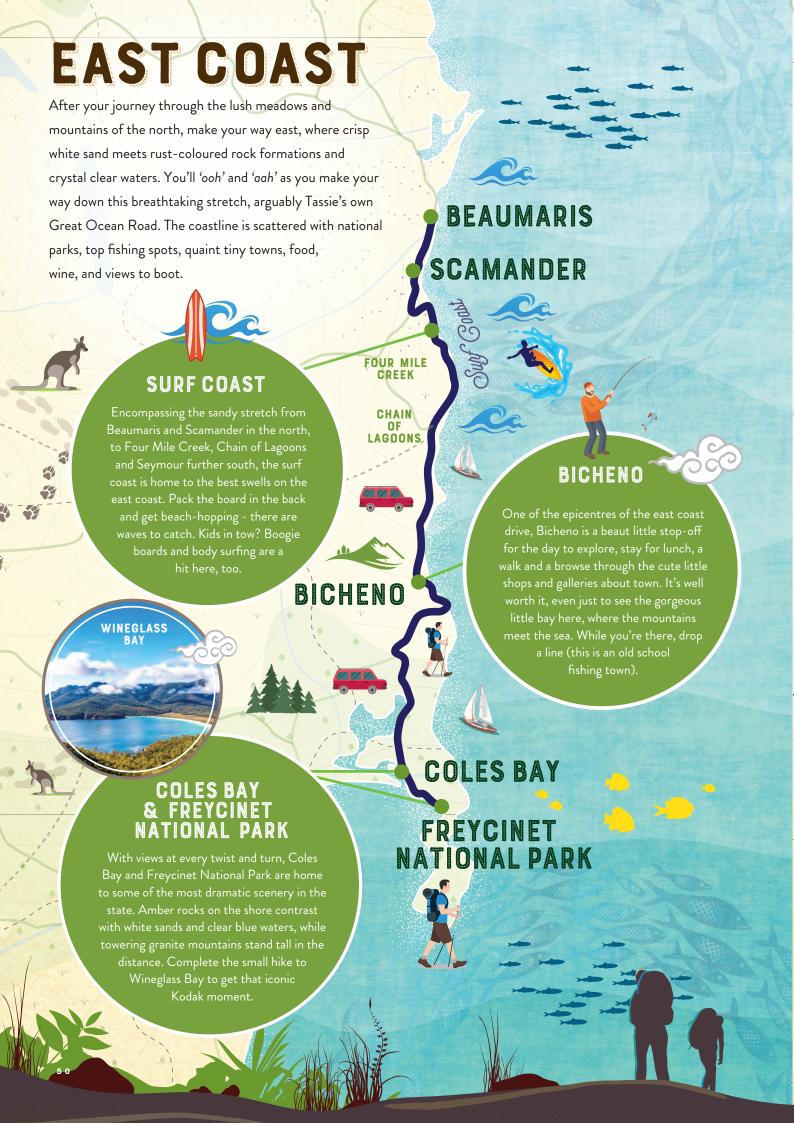

hundreds of fairy penguins. Catch them on night tours

#### FERNDENE GORGE



#### DEVONPORT

LATROBE

#### **CRADLE**

Just a small trek inland from Penguin, Cradle Mountain is on the bucket list for the rugged peaks towering above the almost natural wonder, where you could be treated to snow or sunshine, and be greeted by the pademelons).



LIENA

**MOLE CREEK** 



CRADLE MOUNTAIN

### NORTHERN TASMA

An abundant produce-driven region, northern Tasmania is also home to some of the most spectacular landscapes and views the state has to offer. From sweeping valleys to rugged mountains and pristine coastline, the top end is full of surprises. Soak up the scenery, get off the beaten track, taste the local produce and rest your head at three of our parks.



CENTRAL PLATEAU CONSERVATION







# THE WORDS & PHOTOS ELLEN MORGAN FANTASTIC FOUR



THESE
FUN-LOVING
FRIENDS FROM
VICTORIA
SHARE
THEIR TIPS,
TRICKS AND
FAVOURITE
BITS OF A
GOOD OL'
GROUP
ROAD TRIP.

t doesn't get much better than rallying together the best crew for a caravanning convoy. These two couples from Victoria have done just that, meeting through their children and now continuing on their friendship with regular caravan trips around Victoria and beyond.

Annie, John, Rick and Joanne, all from Gippsland (VIC), are lovers of the road, planning as many trips as possible, from Daylesford to Port Fairy and Alexandra and everything in between. While most still work full-time, they make sure to fit in trips in between the working weeks. "We go out every couple of months lately," Annie says, "but quite often it's jus