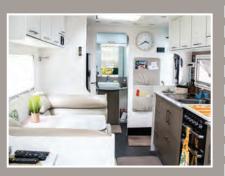

, the pair have travelled all

over the place. "Two years ago we went forteen months around Australia," Jan says. "That was our longest trip. We headed west towards Broome and travelled right around Australia. We've seen some marvelous, marvelous places."

Peter says they wouldn't be able to go for lengthy trips like this without their beloved home on wheels. "It's everything we need. We love it," he says. "I've had vans for seven or eight years, and this is only my second van."

The New Age Oz Classic van has all the bells and whistles you could possibly want, a new purchase for the pair four years ago from a caravan and camping show. "We wanted to upgrade because we knew we were going to do a few more big trips, and we did. Our big trip was around 30,000 kilometres," Peter says. "I







WHEN IT COMES TO COOKING, THERE'S NOT MUCH THEY CAN'T CRAFT IN THEIR CARAVAN KITCHEN.





had a Crusader before, which I really liked, and there was a new model coming out but it didn't get released on time. We ended up talking to New Age and we walked away with this," he says laughing.

When choosing their ideal van, Peter and Jan say it's all about the creature comforts. "We wanted a toilet and shower," Jan says. "You don't want to be getting up and out in the middle of the night to have a wee anymore," she says laughing. "We're just a little bit older now for that!"

The van also features a full-size fridge, fully-equipped kitchen, lots of clever storage and an air conditioner, which this lucky duo need for all their summertime holidays. "We've also got a satellite with us on the roa