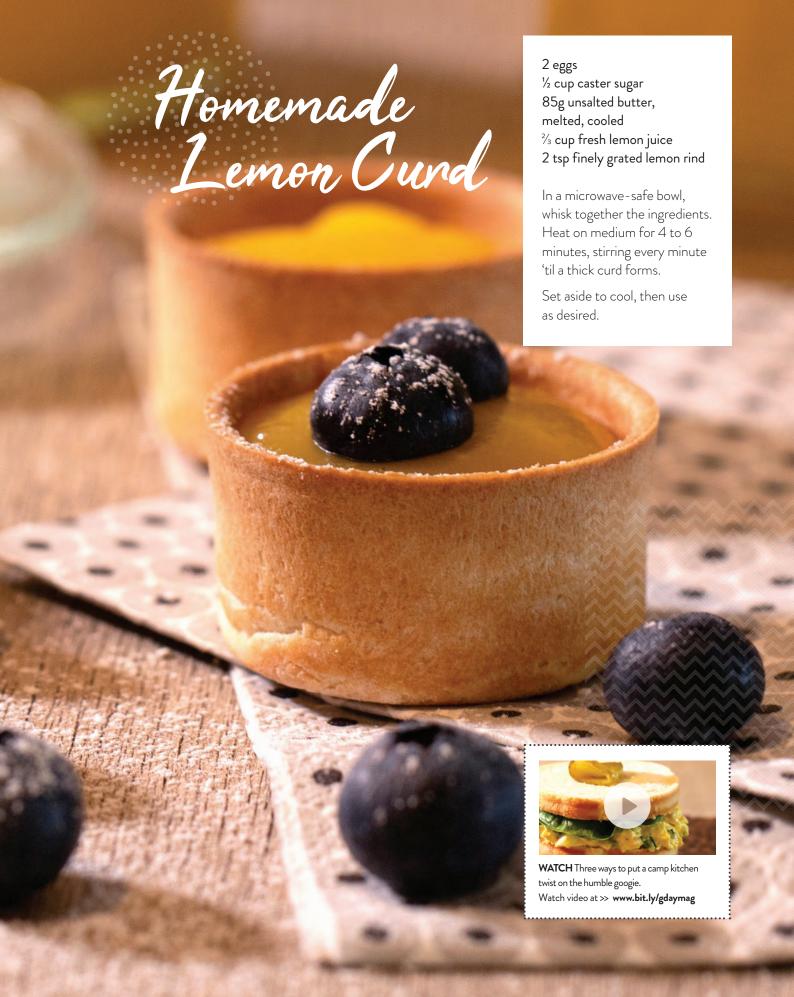

led
4 spring onions, sliced
Salt and pepper, to taste
4 tbsp olive oil
Zest of 1 lemon
Handful sugar snap peas,
blanched, to garnish\*

\*optional

Place the peas into a microwave-safe dish, cover and cook in the microwave for 4 minutes. Drain and allow to cool.

When the peas are cool, place into a serving bowl and roughly smash using a potato masher or fork.

Add crumbled feta, spring onions and mint leaves to the bowl.

Season the salad with salt and pepper and drizzle with the olive oil. Toss to combine.

Serve garnished with lemon zest and a few blanched sugar snap peas split open.





BOILED, WHISKED,
STIRRED OR
SCRAMBLED - THE
SIMPLE EGG CAN
CREATE KITCHEN
WIZARDRY IN ALL
SORTS OF MAGICAL
WAYS YOU DIDN'T
THINK WERE POSSIBLE.
HERE ARE THREE OF
OUR FAVOURITE WAYS
TO CRACK THE YOLK.



QUICK ONE-POT Canbonara

#### Serves 1

80g fettuccine
2 middle rashers bacon, sliced
2 eggs
2 then grated Parmesan

2 tbsp grated Parmesan Salt and pepper to taste

Cook some fettuccine according to the packet directions, drain and set aside.

In the same pan, sauté sliced bacon 'til crisp. Add the fettuccine back into the pan and remove from the heat.

In a bowl, whisk together a couple of eggs and grated Parmesan.

Stir gently through the pasta and bacon. The residual heat will cook the sauce.

Season and serve immediately.









QUEENSLAND

## THE COLLECTIVE MARKETS

WHEN: FRIDAY 5PM TO 9PM, SATURDAY 10AM TO 9PM & SUNDAY 9AM TO 4PM

WHERE: SOUTH BANK, BRISBANE

WHAT: Held every weekend, the Collective Markets have become a stalwart for Brisbanites. An oasis of unique finds, the cu